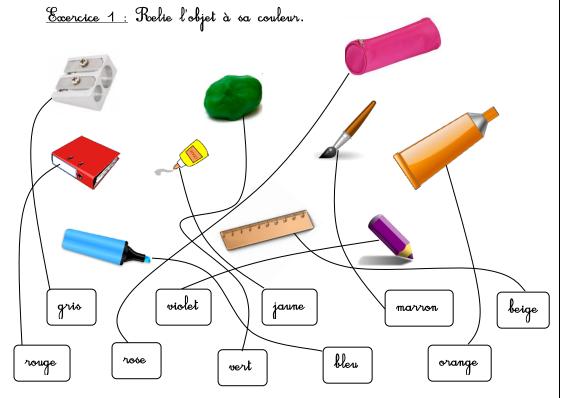

## Les conleurs 3

| rouge | jaune | bleu | vert | orange | marron |
|-------|-------|------|------|--------|--------|

| blanc | rose | violet | gris | noir | beige |
|-------|------|--------|------|------|-------|